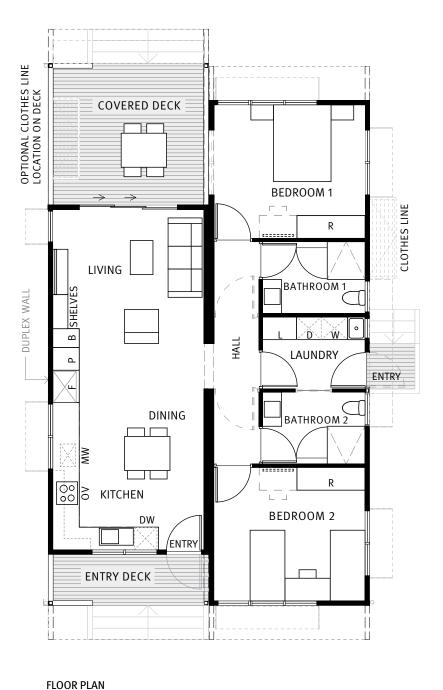

## 2-Bedroom

|                  |         | Fully Enclosed      |                    |
|------------------|---------|---------------------|--------------------|
| SCHEDULE         | Kit of  | <b>Covered Area</b> |                    |
| OF AREAS         | Part    | (FECA)              | Living             |
| Entry Deck       | ENT - A |                     | 5.4m <sup>2</sup>  |
| Entry Deck       | ENT - B |                     | 1.4m²              |
| Hall             |         | 7.0m²               |                    |
| Bathroom 1       | BTH - A | 5.2m²               |                    |
| Bathroom 2       | BTH - A | 5.2m²               |                    |
| Laundry          | LDY - A | 5.2m²               |                    |
| Kitchen, Dining, | KDL - B | 36m²                |                    |
| Living           |         |                     |                    |
| Bedroom 1        | BED - A | 12.5m²              |                    |
| Bedroom 2        | BED - A | 12.5m²              |                    |
| Covered Deck     | DCK - B |                     | 15m²               |
|                  | TOTAL:  | 83.6m <sup>2</sup>  | 21.8m <sup>2</sup> |

SCALE 1:100 at A4