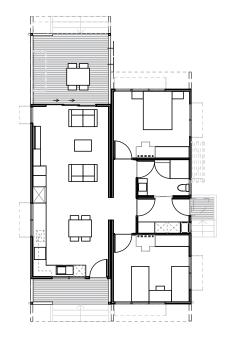

Design remains the property of QBuild. Any use for commercial purposes without written permission prohibited.

ALTERNATIVE FLOOR PLAN
One bathroom only
SCALE 1:200 at A4

<sup>\*</sup> Maximum overall width of each module not to exceed 4,500mm including tie down straps for transportation.