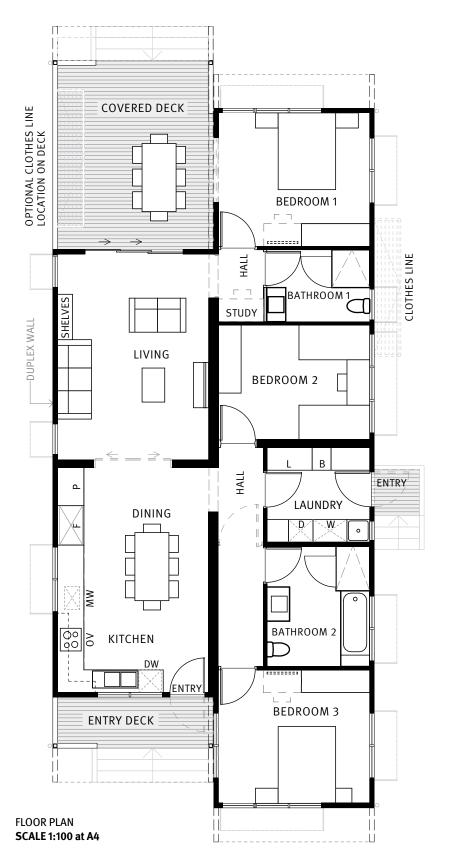

## 3-Bedroom

|                      | TOTAL:         | 111.75m²               | 26.80m <sup>2</sup> |
|----------------------|----------------|------------------------|---------------------|
| Covered Deck         | DCK - C        |                        | 20M²                |
| Bedroom 3            | BED - A        | 12.5 m²                |                     |
| Bedroom 2            | BED - B        | 11M²                   |                     |
| Bedroom 1            | BED - A        | 12.5M <sup>2</sup>     |                     |
| Dining, Living       |                |                        |                     |
| Kitchen,             | KDL - C        | 46m²                   |                     |
| Laundry              | LDY - B        | 6.75m²                 |                     |
| Bathroom 2           | BTH - B        | 8.6m²                  |                     |
| Bathroom 1           | BTH - A        | 5.2m²                  |                     |
| Hall                 |                | 9.2m²                  |                     |
| Entry Deck           | ENT - B        |                        | 1.4m²               |
| Entry Deck           | ENT - A        |                        | 5.4m²               |
| SCHEDULE<br>OF AREAS | Kit of<br>Part | Covered Area<br>(FECA) | Outdoor<br>Living   |
|                      |                | Fully Enclosed         |                     |