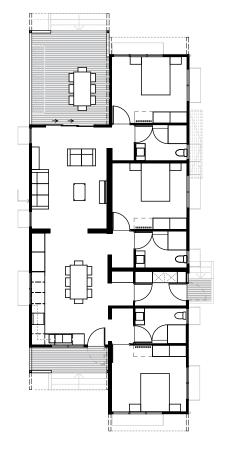

Design remains the property of QBuild. Any use for commercial purposes without written permission prohibited.

ALTERNATIVE FLOOR PLAN Bedroom 1 and Bathroom 1 with study repeated SCALE 1:200 at A4

<sup>\*</sup> Maximum overall width of each module not to exceed 4,500mm including tie down straps for transportation.