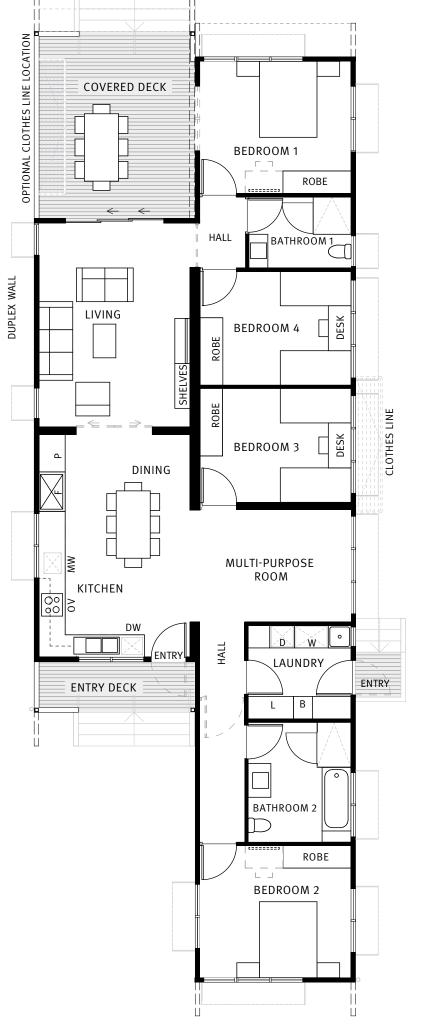

## 4-Bedroom

4

2

|                  |         | <b>Fully Enclosed</b> |                     |
|------------------|---------|-----------------------|---------------------|
| SCHEDULE         | Kit of  | <b>Covered Area</b>   | Outdoor             |
| OF AREAS         | Part    | (FECA)                | Living              |
| Entry Deck       | ENT - A |                       | 5.4m²               |
| Entry Deck       | ENT - B |                       | 1.4m²               |
| Hall             |         | 9.3m²                 |                     |
| Bathroom 1       | BTH - A | 5.2m²                 |                     |
| Bathroom 2       | BTH - B | 8.6m²                 |                     |
| Laundry          | LDY - B | 6.75 m <sup>2</sup>   |                     |
| Kitchen, Dining, | KDL - C | 46m²                  |                     |
| Living           |         |                       |                     |
| Bedroom 1        | BED - A | 12.5 m <sup>2</sup>   |                     |
| Bedroom 2        | BED - A | 12.5 m²               |                     |
| Bedroom 3        | BED - B | 11M²                  |                     |
| Bedroom 4        | BED - B | 11M²                  |                     |
| Multi-purpose    | MPR - A | 12 M²                 |                     |
| room             |         |                       |                     |
| Covered Deck     | DCK - C |                       | 20m²                |
|                  | TOTAL:  | 134.85m²              | 26.80m <sup>2</sup> |

Design remains the property of QBuild. Any use for commercial purposes without written permission prohibited.

FLOOR PLAN
SCALE 1:100 at A4

\* Maximum overall width of each module not to exceed 4,500mm including tie down straps for transportation.

0m 1 2 3 4 5 10m