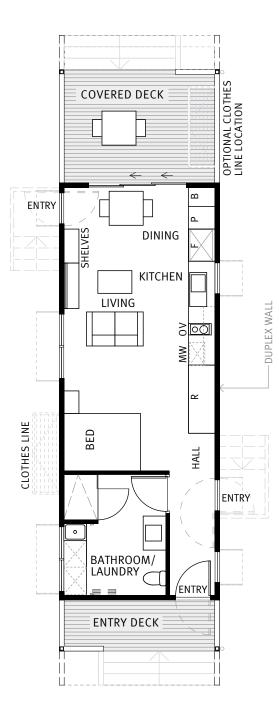

## Studio

1 🗐 1 🧲

1

| SCHEDULE OF AREAS       | Kit of<br>Part | Fully Enclosed<br>Covered Area (FECA) | Outdoor<br>Living          |
|-------------------------|----------------|---------------------------------------|----------------------------|
| Entry Deck              | ENT - A        |                                       | 5.4m²                      |
| Hall                    |                | 3.8m²                                 |                            |
| Bathroom                | BTH - C        | 8.6m <sup>2</sup>                     |                            |
| Kitchen, Dining, Living | KDL - A        | 30m²                                  |                            |
| Covered Deck            | DCK - A        |                                       | 12m <sup>2</sup>           |
|                         | TOTAL:         | 42.4m <sup>2</sup>                    | <b>17.4</b> m <sup>2</sup> |

Design remains the property of QBuild.

Any use for commercial purposes without written permission prohibited.

FLOOR PLAN SCALE 1:100 at A4

\* Maximum overall width of each module not to exceed 4,500mm including tie down straps for transportation.